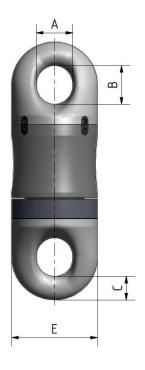

## **Nautilus Swivel**

Type Approved by DNV-GL, ABS

Offshore accessory to be used for Temporary, Mobile and Long Term Mooring

| Nautilus   | chain dia. | А   | В   | F    | D   | С   | E   | PL kN | MBL kN |
|------------|------------|-----|-----|------|-----|-----|-----|-------|--------|
| 450-600 to | 70-76      | 135 | 145 | 967  | 77  | 88  | 320 | 4731  | 6022   |
| 850 to     | 84-89      | 140 | 145 | 920  | 84  | 93  | 360 | 6602  | 8418   |
| 1000 to    | 95-102     | 180 | 160 | 1009 | 100 | 110 | 400 | 8246  | 10512  |