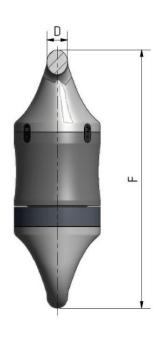

## **Nautilus Swivel**

Type Approved by DNV-GL, ABS

Offshore accessory to be used for Temporary, Mobile and Long Term Mooring

| Nautilus   | chain dia. | А   | В   | F    | D   | С   | E   | PL kN | MBL kN |
|------------|------------|-----|-----|------|-----|-----|-----|-------|--------|
| 450-600 to | 70-76      | 135 | 145 | 967  | 77  | 88  | 320 | 4731  | 6022   |
| 850 to     | 84-89      | 140 | 145 | 920  | 84  | 93  | 360 | 6602  | 8418   |
| 1000 to    | 95-102     | 180 | 160 | 1009 | 100 | 110 | 400 | 8246  | 10512  |